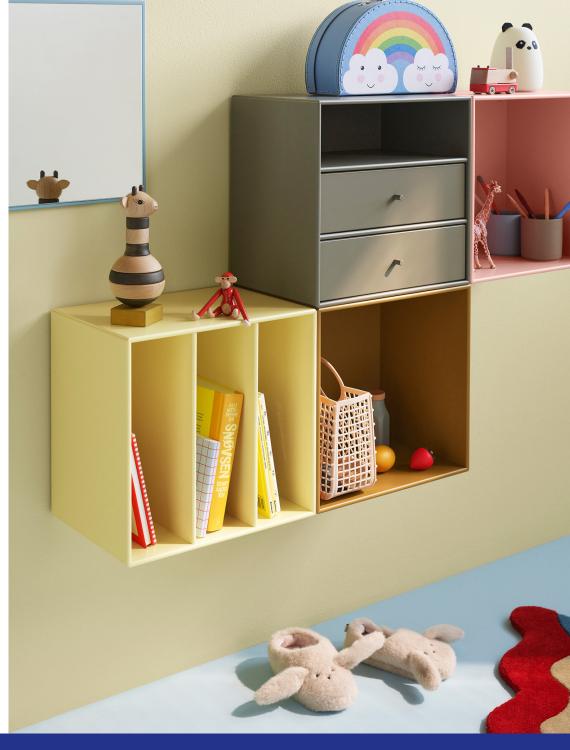

## Colours

Colours are never static, never boring, never quite the same.

They interact with sunlight, with other colours in their surroundings and the items you add to them.

The Montana Mini colour palette features 10 poetic and complex colours, developed in collaboration with colour expert Margrethe Odgaard, to have both a visual and sensory appeal, all intertwined in a close-knit family that will match no matter how you choose to combine them.

# Handles and magnets matching colour and size

Montana Mini is always delivered with matching handles in the selected lacquer colour.

The handles and magnets are downsized so they match the lighter look and composition of the Mini.

The handles are Ø9 mm.
The magnets are Ø12 mm.

MONTANA Montana Mini Mirror and Notice board