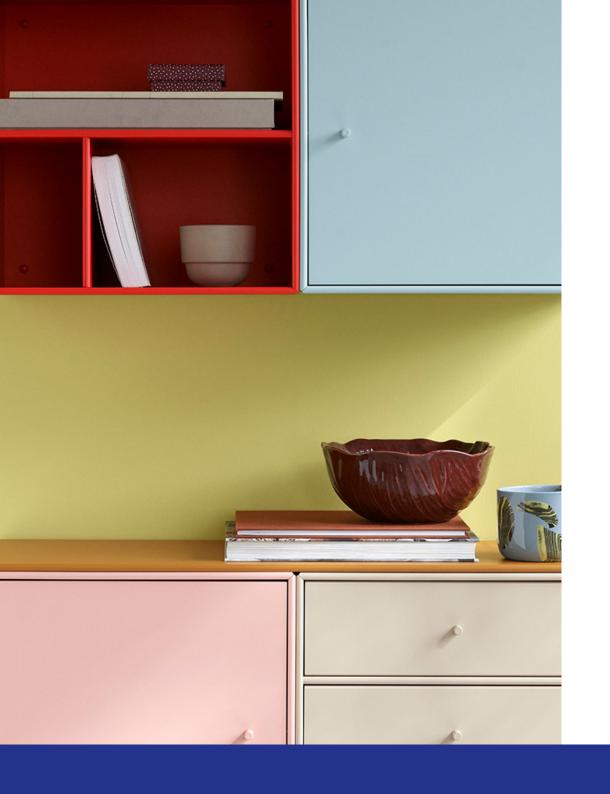

## Colours

Colours are never static, never boring, never quite the same.

They interact with sunlight, with other colours in their surroundings and the items you add to them.

The Montana Mini colour palette features 10 poetic and complex colours, developed in collaboration with colour expert Margrethe Odgaard, to have both a visual and sensory appeal, all intertwined in a close-knit family that will match no matter how you choose to combine them.

# Handles and magnets matching colour and size

Montana Mini is always delivered with matching handles in the selected lacquer colour.

The handles and magnets are downsized so they match the lighter look and composition of the Mini.