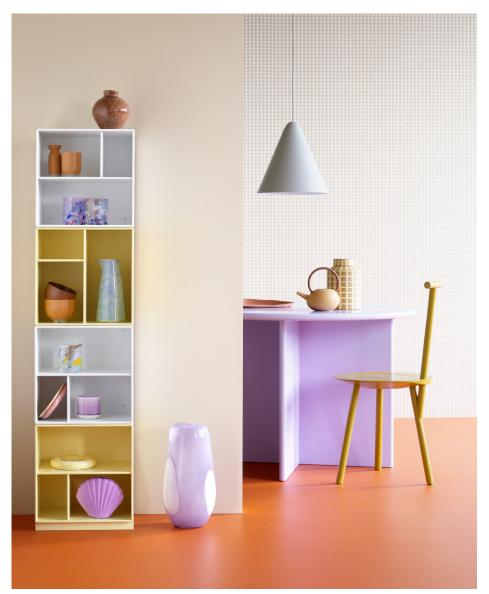

## Colours

Colours are never static, never boring, never quite the same.

They interact with sunlight, with other colours in their surroundings and the items you add to them.

The Montana Mini colour palette features 10 poetic and complex colours, developed in collaboration with colour expert Margrethe Odgaard, to have both a visual and sensory appeal, all intertwined in a close-knit family that will match no matter how you choose to combine them.

## Mounting

The mounting has been simplified so that the holes are pre-drilled in all four corners of the Mini.

This allows the modules to be flipped and turned the desired way

Montana Mini is flexible and demanding less space and therefore works as a multi room system.