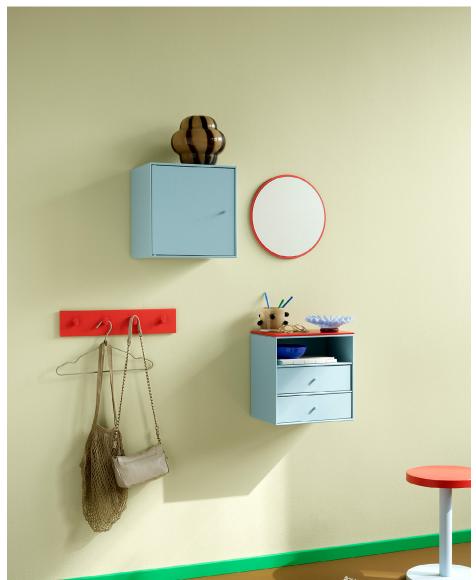

# Handles and magnets matching colour and size

Montana Mini is always delivered with matching handles in the selected lacquer colour.

The handles and magnets are downsized so they match the lighter look and composition of the Mini.

The handles are Ø9 mm.
The magnets are Ø12 mm.

MONTANA Montana Mini Mirror and Notice board