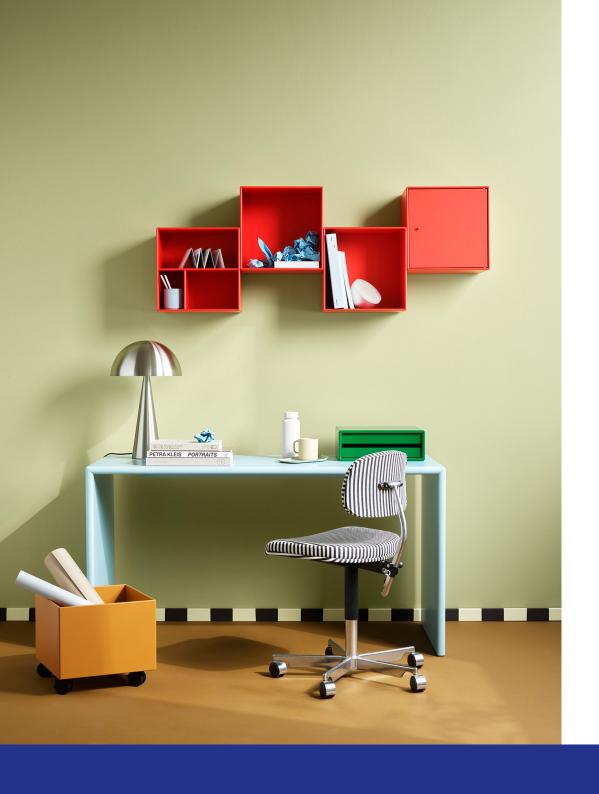

## Colours

Colours are never static, never boring, never quite the same.

They interact with sunlight, with other colours in their surroundings and the items you add to them.

The Montana Mini colour palette features 10 poetic and complex colours, developed in collaboration with colour expert Margrethe Odgaard, to have both a visual and sensory appeal, all intertwined in a close-knit family that will match no matter how you choose to combine them.

## Mounting

The mounting has been simplified so that the holes are pre-drilled in all four corners of the Mini.

This allows the modules to be flipped and turned the desired way

Montana Mini is flexible and demanding less space and therefore works as a multi room system.