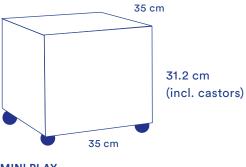

### **Mini Play**

The Mini Play box is the newest Mini addition and was launched in 2022.

The CR70 (70 mm) castors are delivered loose and must be attached manually.

The measurement is matching the Mini 35 x 35 cm - height 31.2 incl. castors.