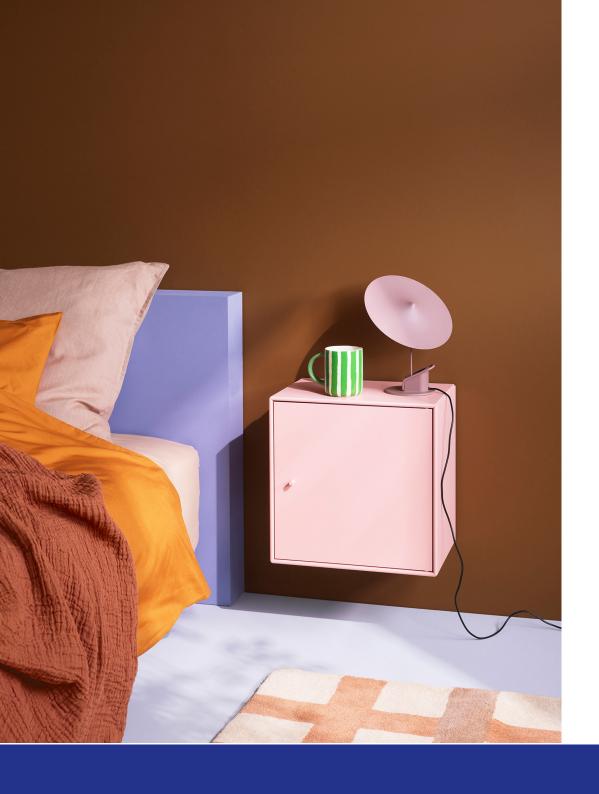

# Dream bigger with Mini

The Montana Mini series offers sleek, versatile storage solutions with a uniform depth of 25 cm and an ultra-slim 8 mm thickness. Made from durable Montana MDF, it combines timeless clean lines with lightweight design.

MONTANA
Mini on plinth or wall mounted

## Mounting

The mounting has been simplified so that the holes are pre-drilled in all four corners of the Mini.

This allows the modules to be flipped and turned the desired way

Montana Mini is flexible and demanding less space and therefore works as a multi room system.