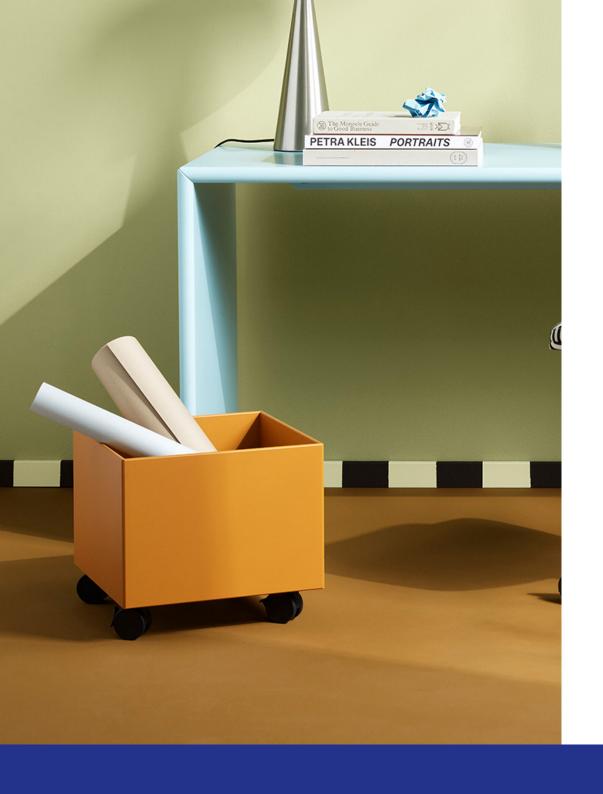

### **Mini Play**

The Mini Play box is the newest Mini addition and was launched in 2022.

The CR70 (70 mm) castors are delivered loose and must be attached manually.

The measurement is matching the Mini 35 x 35 cm - height 31.2 incl. castors.

The Mini Play is available in all 10 Mini colours for quick ship with an estimated delivery within 6-8 days.

MONTANA Mini on suspension rail