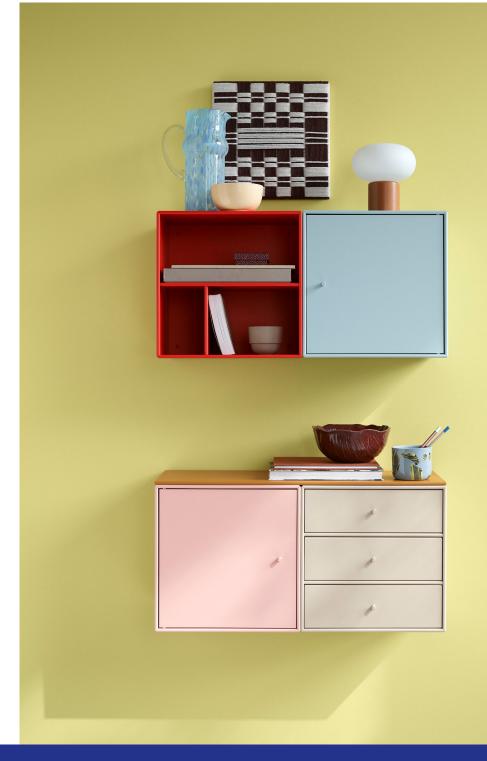

# Dream bigger with Mini

The Montana Mini series offers sleek, versatile storage solutions with a uniform depth of 25 cm and an ultra-slim 8 mm thickness. Made from durable Montana MDF, it combines timeless clean lines with lightweight design.

## Colours

Colours are never static, never boring, never quite the same.

They interact with sunlight, with other colours in their surroundings and the items you add to them.

The Montana Mini colour palette features 10 poetic and complex colours, developed in collaboration with colour expert Margrethe Odgaard, to have both a visual and sensory appeal, all intertwined in a close-knit family that will match no matter how you choose to combine them.

# Handles and magnets matching colour and size

Montana Mini is always delivered with matching handles in the selected lacquer colour.

The handles and magnets are downsized so they match the lighter look and composition of the Mini.