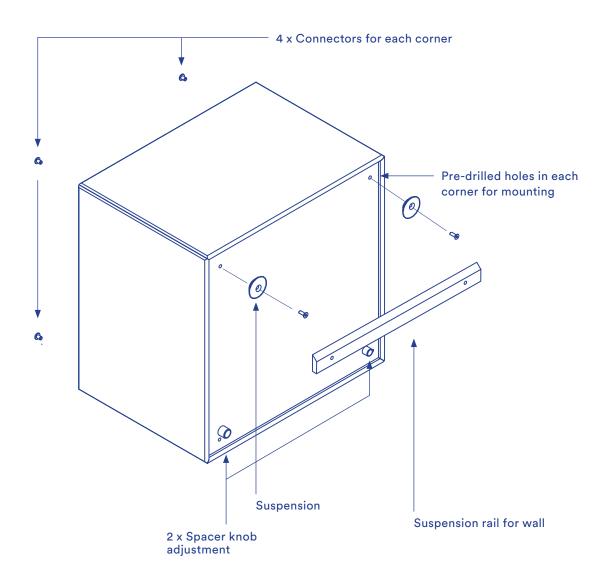

## Mounting

The mounting has been simplified so that the holes are pre-drilled in all four corners of the Mini.

This allows the modules to be flipped and turned the desired way

Montana Mini is flexible and demanding less space and therefore works as a multi room system.

## All Minis now come with pre-drilled holes for mouting and the suspension. A plinth can be purchased for modules placed on the floor.