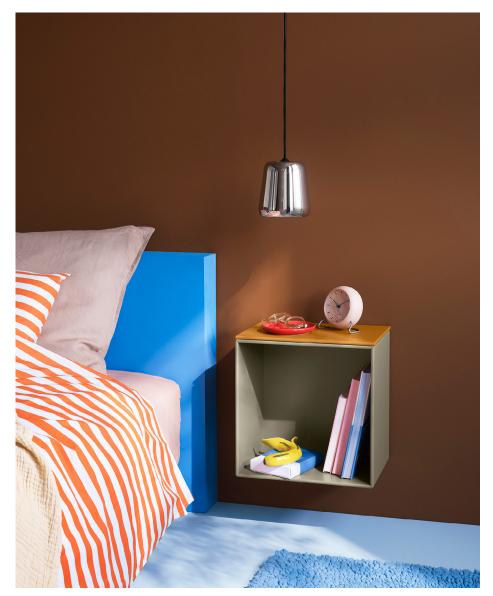

MONTANA
Mini on plinth or wall mounted

# Handles and magnets matching colour and size

Montana Mini is always delivered with matching handles in the selected lacquer colour.

The handles and magnets are downsized so they match the lighter look and composition of the Mini.

The handles are Ø9 mm.
The magnets are Ø12 mm.

MONTANA Montana Mini Mirror and Notice board