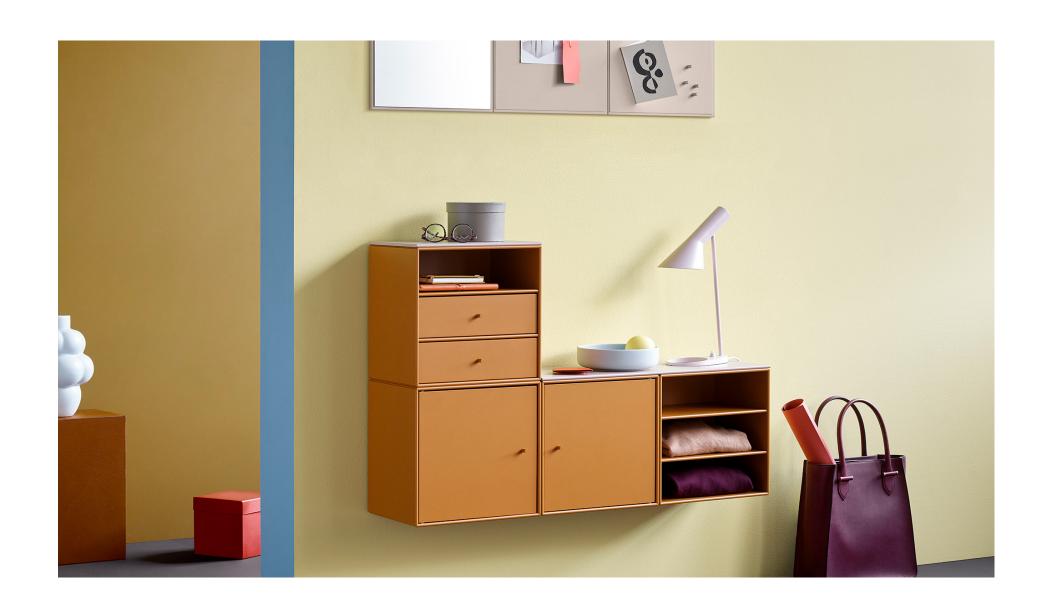

# Handles and magnets matching colour and size

Montana Mini is always delivered with matching handles in the selected lacquer colour.

The handles and magnets are downsized so they match the lighter look and composition of the Mini.

### **Top plates**

Top plates 2005 and 2004 are in 8 mm. MDF and available in same 10 colours as the Mini System.

The Montana Mini is available as Quickship with an estimated delivery within 6-8 days.