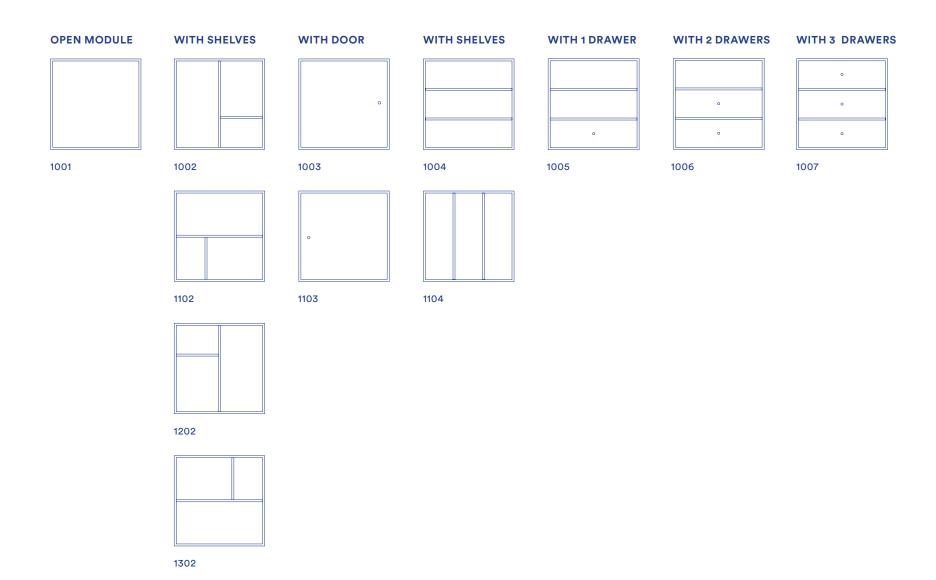

# Dream bigger with Mini

The Montana Mini series offers sleek, versatile storage solutions with a uniform depth of 25 cm and an ultra-slim 8 mm thickness. Made from durable Montana MDF, it combines timeless clean lines with lightweight design.

## Mounting

The mounting has been simplified so that the holes are pre-drilled in all four corners of the Mini.

This allows the modules to be flipped and turned the desired way

Montana Mini is flexible and demanding less space and therefore works as a multi room system.

## All Minis now come with pre-drilled holes for mouting and the suspension. A plinth can be purchased for modules placed on the floor.