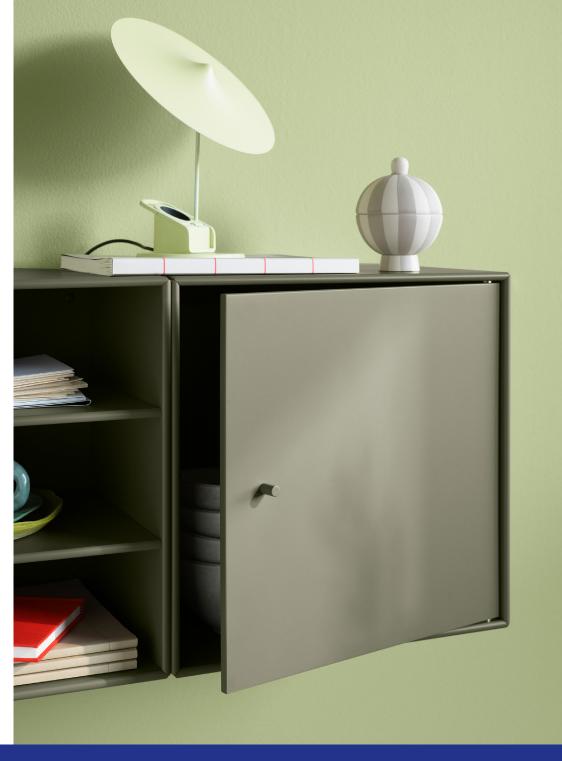

# Dream bigger with Mini

The Montana Mini series offers sleek, versatile storage solutions with a uniform depth of 25 cm and an ultra-slim 8 mm thickness. Made from durable Montana MDF, it combines timeless clean lines with lightweight design.

## Mounting

The mounting has been simplified so that the holes are pre-drilled in all four corners of the Mini.

This allows the modules to be flipped and turned the desired way

Montana Mini is flexible and demanding less space and therefore works as a multi room system.

# Handles and magnets matching colour and size

Montana Mini is always delivered with matching handles in the selected lacquer colour.

The handles and magnets are downsized so they match the lighter look and composition of the Mini.