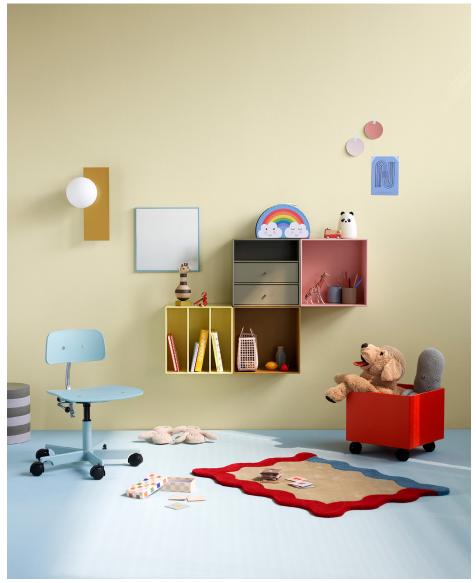

## Colours

Colours are never static, never boring, never quite the same.

They interact with sunlight, with other colours in their surroundings and the items you add to them.

The Montana Mini colour palette features 10 poetic and complex colours, developed in collaboration with colour expert Margrethe Odgaard, to have both a visual and sensory appeal, all intertwined in a close-knit family that will match no matter how you choose to combine them.

## Mounting

The mounting has been simplified so that the holes are pre-drilled in all four corners of the Mini.

This allows the modules to be flipped and turned the desired way

Montana Mini is flexible and demanding less space and therefore works as a multi room system.

## All Minis now come with pre-drilled holes for mouting and the suspension. A plinth can be purchased for modules placed on the floor.