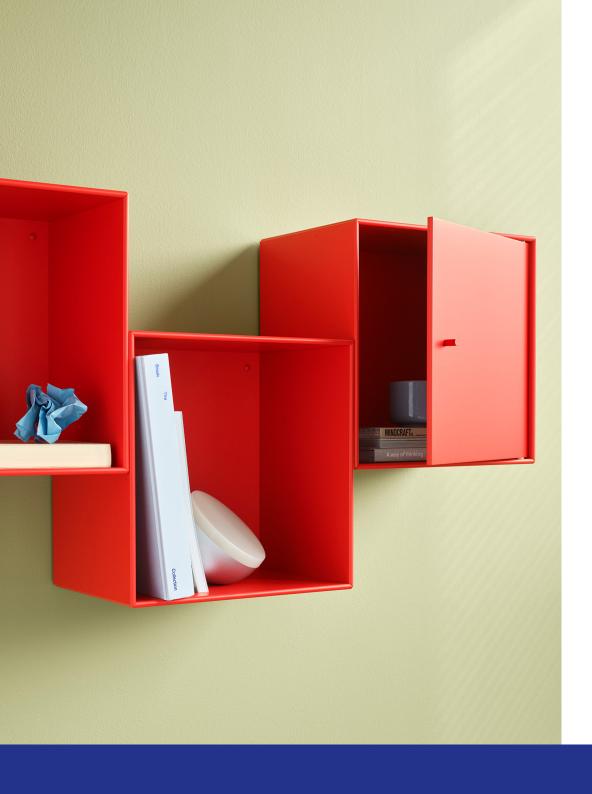

# Dream bigger with Mini

The Montana Mini series offers sleek, versatile storage solutions with a uniform depth of 25 cm and an ultra-slim 8 mm thickness. Made from durable Montana MDF, it combines timeless clean lines with lightweight design.

## Colours

Colours are never static, never boring, never quite the same.

They interact with sunlight, with other colours in their surroundings and the items you add to them.

The Montana Mini colour palette features 10 poetic and complex colours, developed in collaboration with colour expert Margrethe Odgaard, to have both a visual and sensory appeal, all intertwined in a close-knit family that will match no matter how you choose to combine them.